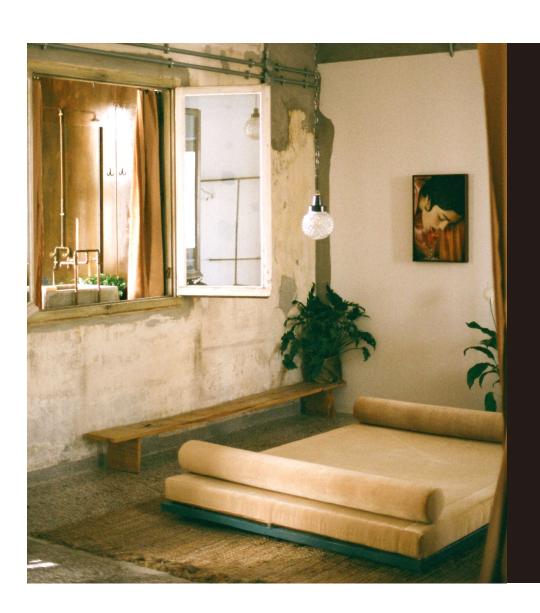

# LIVING ROOM

Open Plan Kitchen & Pop-Up Concept Space, until midnight

Four meter high ceilings, 200sqm of multi-level cafe and concept space with decor resembling a lounge. Mona's living room includes an open plan kitchen, various seating areas and features a curated collection of fine art objects.

A picture-perfect setting for private dinners, corporate meetings, pop-up showcases and all types of extraordinary events.

Seated capacity 40-60