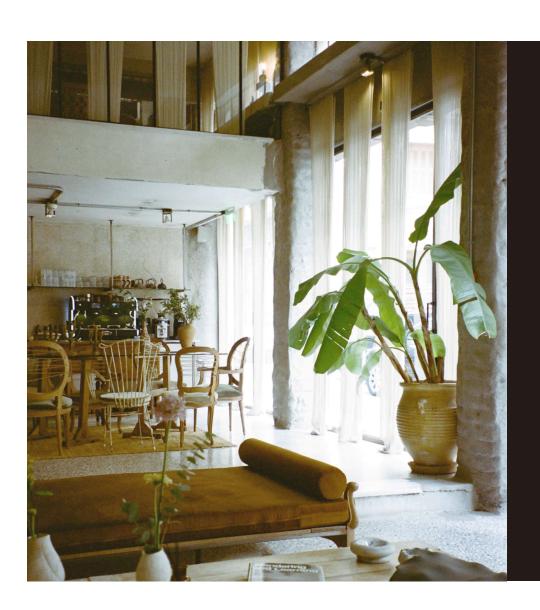

# LIVING ROOM

Open Plan Kitchen & Pop-Up Concept Space, until midnight

Four meter high ceilings, 200sqm of multi-level cafe and concept space with decor resembling a lounge. Mona's living room includes an open plan kitchen, various seating areas and features a curated collection of fine art objects.

A picture-perfect setting for private dinners, corporate meetings, pop-up showcases and all types of extraordinary events.

Seated capacity 40-60