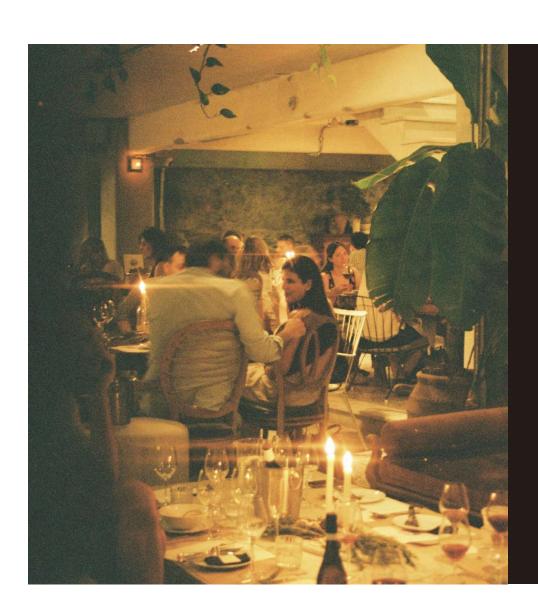

# LIVING ROOM

Open Plan Kitchen & Pop-Up Concept Space, until midnight

Four meter high ceilings, 200sqm of multi-level cafe and concept space with decor resembling a lounge. Mona's living room includes an open plan kitchen, various seating areas and features a curated collection of fine art objects.

A picture-perfect setting for private dinners, corporate meetings, pop-up showcases and all types of extraordinary events.

Seated capacity 40-60