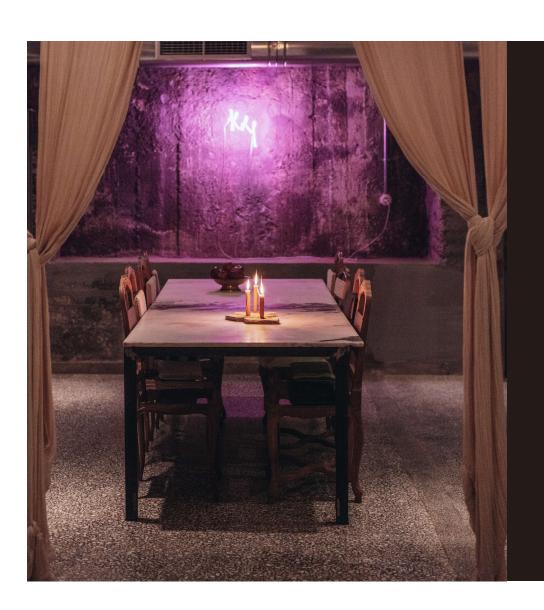

# UNDERGROUND CLUB

The Speakeasy Venue, until 4am

Mona's sensual underground space is accessible by its own private street entrance, connected to the ground floor Living Room as a joint venue, if desired.

Music and dance events in the basement benefit from extended hours and an impressive sound system. Intimate private dinners or art showcases blend organically with the surroundings.

Seated capacity

Standing capacity