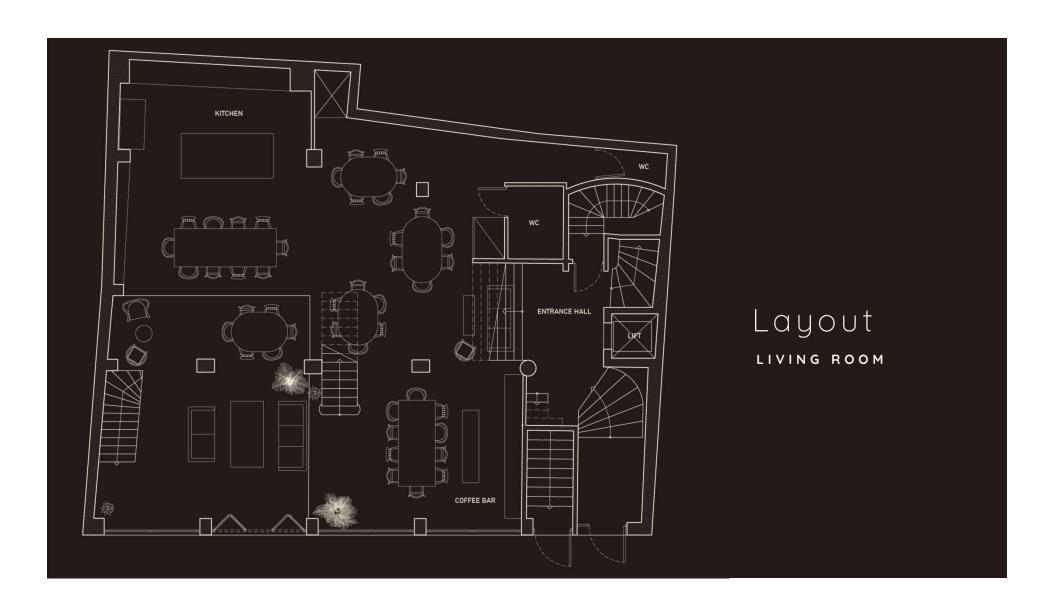

# LIVING ROOM

Open Plan Kitchen & Pop-Up Concept Space, until midnight

Four meter high ceilings, 200sqm of multi-level cafe and concept space with decor resembling a lounge. Mona's living room includes an open plan kitchen, various seating areas and features a curated collection of fine art objects.

A picture-perfect setting for private dinners, corporate meetings, pop-up showcases and all types of extraordinary events.

Seated capacity 40-60

#### Drinks

Cocktails, beer, wine, long drinks, hot and soft drinks

# **Standing capacity**Dependent on request

#### Food

Canapés, à la carte, buffet or sharing style + brunch offering <u>for mor</u>ning events

#### **Amenities**

Fully equipped kitchen and bar, DJ booth or sound system