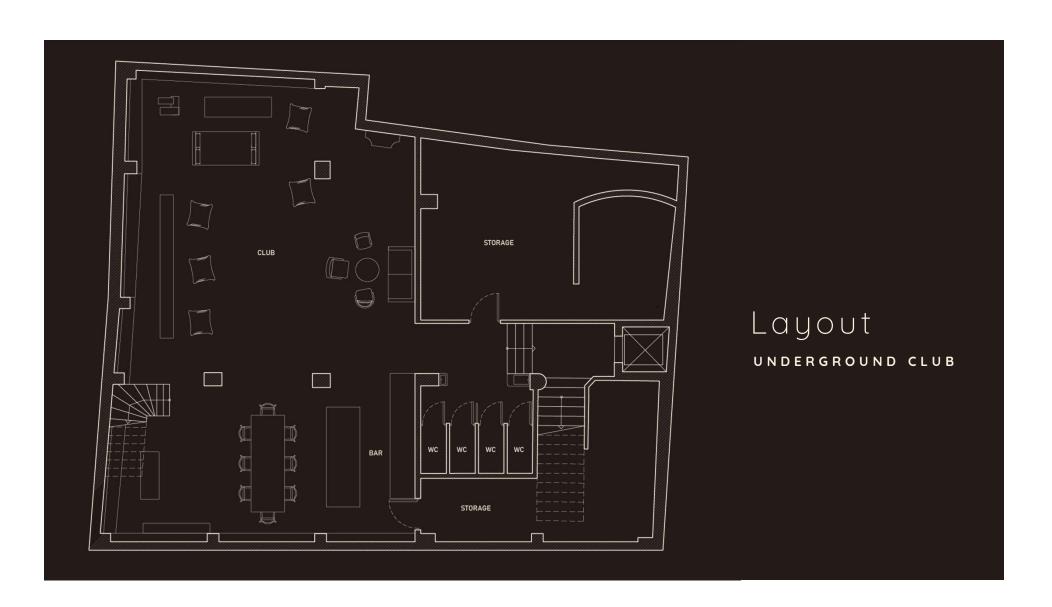

# UNDERGROUND CLUB

The Speakeasy Venue

# UNDERGROUND CLUB

The Speakeasy Venue, until 4am

Mona's sensual underground space is accessible by its own private street entrance, connected to the ground floor Living Room as a joint venue, if desired.

Music and dance events in the basement benefit from extended hours and an impressive sound system. Intimate private dinners or art showcases blend organically with the surroundings.

Seated capacity

Standing capacity