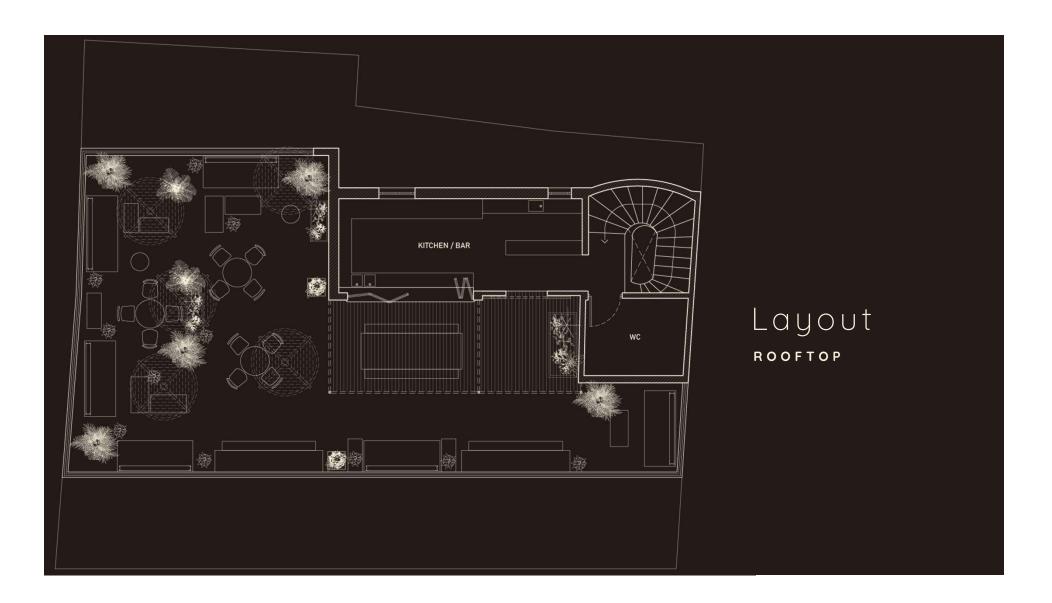

# ROOFTOP

Members Only Acropolis Views

Typically exclusive to members and hotel guests, Mona's rooftop is an urban sanctuary with exquisite views over the Parthenon providing a tranquil escape from the bustle of downtown Athens.

Available for private hire to stage memorable events of all kinds under the stars.

# **Seated capacity**Dependent on request

### Standing capacity

Cocktails, beer, wine, long drinks, hot and soft drinks

#### Food

Canapés, à la carte, buffet or sharing style + brunch offering for morning events

#### Amenities

Fully equipped kitchen and bar, DJ booth or sound system